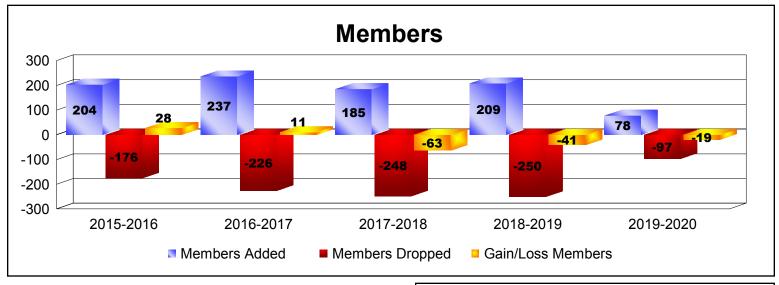

| Year      | New<br>Clubs | Dropped<br>Clubs | Gain/<br>Loss<br>Clubs | New<br>Members | Charter<br>Members | Reinstate<br>Members | Transfer<br>Members | Total<br>Member<br>Added | Total<br>Members<br>Dropped | Gain/<br>Loss<br>Members |
|-----------|--------------|------------------|------------------------|----------------|--------------------|----------------------|---------------------|--------------------------|-----------------------------|--------------------------|
| 2015-2016 | 1            | -3               | -2                     | 170            | 22                 | 3                    | 9                   | 204                      | -176                        | 28                       |
| 2016-2017 | 3            | -2               | 1                      | 142            | 78                 | 6                    | 11                  | 237                      | -226                        | 11                       |
| 2017-2018 | 1            | -3               | -2                     | 147            | 27                 | 4                    | 7                   | 185                      | -248                        | -63                      |
| 2018-2019 | 2            | -1               | 1                      | 143            | 54                 | 1                    | 11                  | 209                      | -250                        | -41                      |
| 2019-2020 | 0            | 0                | 0                      | 76             | 0                  | 1                    | 1                   | 78                       | -97                         | -19                      |
| Average   | 1            | -2               | 0                      | 136            | 36                 | 3                    | 8                   | 183                      | -199                        | -17                      |
| -         |              |                  | -                      | -              |                    |                      | -                   |                          |                             |                          |