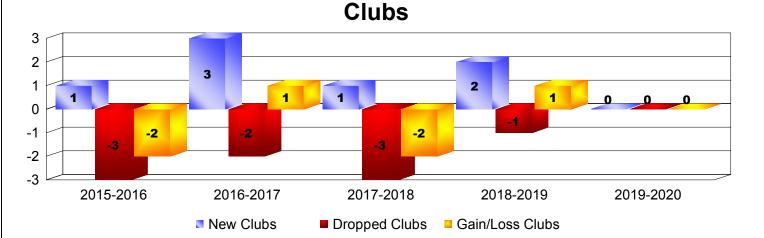

| Year      | New<br>Clubs | Dropped<br>Clubs | Gain/<br>Loss<br>Clubs | New<br>Members | Charter<br>Members | Reinstate<br>Members | Transfer<br>Members | Total<br>Member<br>Added | Total<br>Members<br>Dropped | Gain/<br>Loss<br>Members |
|-----------|--------------|------------------|------------------------|----------------|--------------------|----------------------|---------------------|--------------------------|-----------------------------|--------------------------|
| 2015-2016 | 1            | -3               | -2                     | 170            | 22                 | 3                    | 9                   | 204                      | -176                        | 28                       |
| 2016-2017 | 3            | -2               | 1                      | 142            | 78                 | 6                    | 11                  | 237                      | -226                        | 11                       |
| 2017-2018 | 1            | -3               | -2                     | 147            | 27                 | 4                    | 7                   | 185                      | -248                        | -63                      |
| 2018-2019 | 2            | -1               | 1                      | 143            | 54                 | 1                    | 11                  | 209                      | -250                        | -41                      |
| 2019-2020 | 0            | 0                | 0                      | 76             | 0                  | 1                    | 1                   | 78                       | -97                         | -19                      |
| Average   | 1            | -2               | 0                      | 136            | 36                 | 3                    | 8                   | 183                      | -199                        | -17                      |
| -         |              |                  | -                      | -              |                    |                      | -                   |                          |                             |                          |